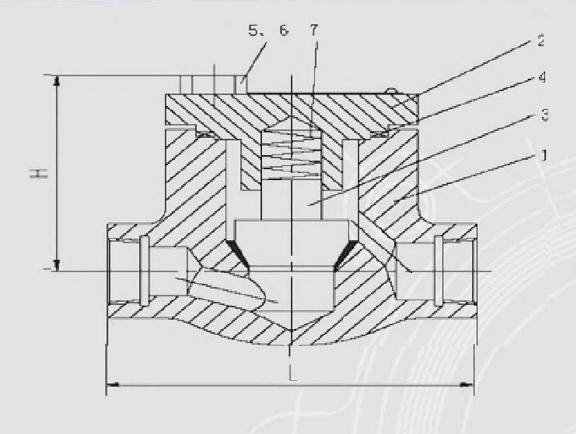

# **Forged Check Values**

| No | Parts  | Materials               |                         |  |
|----|--------|-------------------------|-------------------------|--|
|    |        | <u>ASTM</u>             |                         |  |
| 1  | Body   | A105                    | F316                    |  |
| 2  | Bonnet | A105                    | F316                    |  |
| 3  | Disc   | A182 F6a                | F316                    |  |
| 4  | Gasket | 304 + Flexible Graphite | 316 + Flexible Graphite |  |
| 5  | Bolt   | A193 B7                 | B8                      |  |
| 6  | Nut    | A194 2H                 | 8                       |  |
| 7  | Spring | SS                      | SS                      |  |